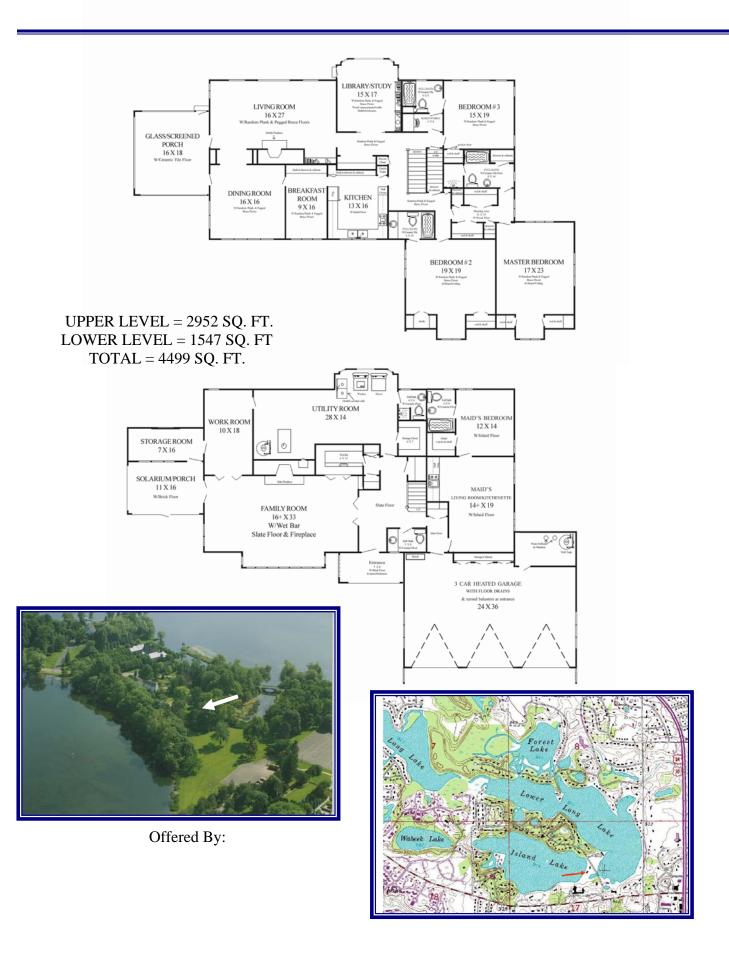

## English Country Home for Sale

Nestled Between Two Private Lakes in Bloomfield Hills, Michigan

- 200 Ft. Waterfront on Island Lake
- **♦** 2 + Acre Lot
- ❖ 13 Rooms- 2 Fireplaces
- **❖** 4,500 Finished Sq. Ft.
- ❖ Bloomfield Hills Schools
- Reclaimed Brick & Cypress Exterior
- **❖** Built in 1954

- 200 Ft. Waterfront on Lower Long Lake
- ❖ 4 Bedrooms 2 with Vaulted Ceilings
- 2 Three Season Porches with Southern Exposure
- Sunrise Lit Kitchen & Breakfast Rooms
- ❖ Full Attic w Storage Rm.

- Private Setting abuts "Kirk in the Hills"
- ❖ 5.5 Tiled Bathrooms
- 3 Car Heated Garage
- ❖ Au Pair Quarters
- Spectacular Sunsets & Westerly Breezes
- Excellent Fishing, Kayaking & Sailing