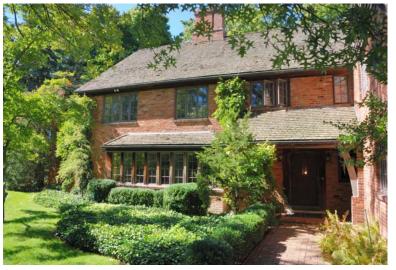

## English Country Home for Sale

Nestled Between Two Private Lakes in Bloomfield Hills, Michigan

- 200 Ft. Waterfront on Island Lake
- **♦** 2 + Acre Lot
- ❖ 13 Rooms- 2 Fireplaces
- **❖** 4,500 Finished Sq. Ft.
- ❖ Bloomfield Hills Schools
- Reclaimed Brick & Cypress Exterior
- **❖** Built in 1954

- 200 Ft. Waterfront on Lower Long Lake
- ❖ 4 Bedrooms 2 with Vaulted Ceilings
- 2 Three Season Porches with Southern Exposure
- Sunrise Lit Kitchen & Breakfast Rooms
- ❖ Full Attic w Storage Rm.

- Private Setting abuts "Kirk in the Hills"
- ❖ 5.5 Tiled Bathrooms
- 3 Car Heated Garage
- ❖ Au Pair Quarters
- Spectacular Sunsets & Westerly Breezes
- Excellent Fishing, Kayaking & Sailing