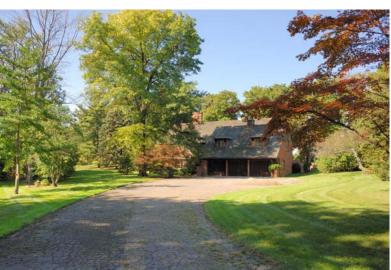

## English Country Home for Sale

Nestled Between Two Private Lakes in Bloomfield Hills, Michigan

- 200 Ft. Waterfront on Island Lake
- **♦** 2 + Acre Lot
- ❖ 13 Rooms- 2 Fireplaces
- **❖** 4,500 Finished Sq. Ft.
- ❖ Bloomfield Hills Schools
- Reclaimed Brick & Cypress Exterior
- **❖** Built in 1954

- 200 Ft. Waterfront on Lower Long Lake
- ❖ 4 Bedrooms 2 with Vaulted Ceilings
- 2 Three Season Porches with Southern Exposure
- Sunrise Lit Kitchen & Breakfast Rooms
- ❖ Full Attic w Storage Rm.

- Private Setting abuts "Kirk in the Hills"
- ❖ 5.5 Tiled Bathrooms
- 3 Car Heated Garage
- ❖ Au Pair Quarters
- Spectacular Sunsets & Westerly Breezes
- Excellent Fishing, Kayaking & Sailing